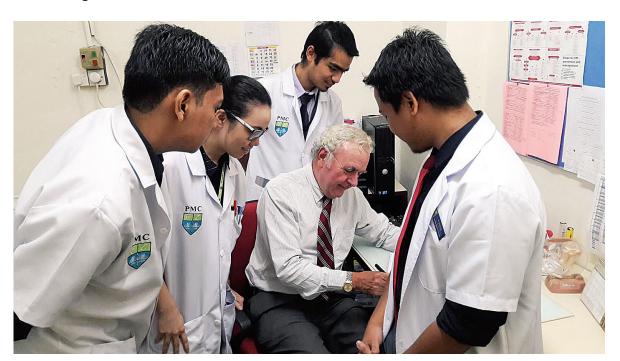

#### etworking and collaboration

Penang Medical College (PMC) O&G Faculty Prof. Colm O' Herlihy, taught medical students at FHDA Clinic Kg Kolam.