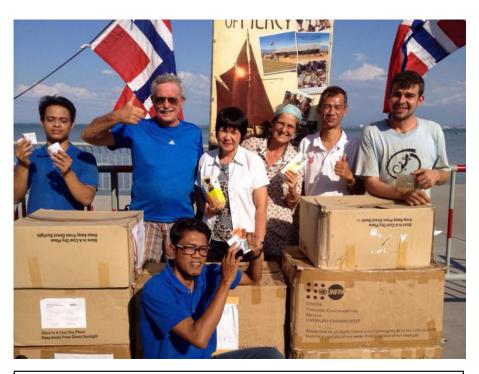

#### Sub-committee 2015-2018

- Mr Damian Lee Wan Tong (Chairman)
- 2. Mr Lim Beng Poh
- 3. Mr Ong Lay Seong
- 4. Ms Yeap Meng Chee
- 5. Mr Benjamin Yee Chee Kin
- 6. Mr Tan Tee Boon

Norwegian vessel, Vega sails to Malaysia, Thailand, Indonesia and Singapore to collect educational and medical supplies and get them delivered to East Timor and remote islands in Indonesia to support local level community development, health and education services.

In December 2015, FHDA through Yeap Meng Chee responded to Vega's call for aid by donating boxes of condoms and subsequently the following year educational books, masks and gloves.

Our appreciation to resource persons Dr John Teo, Dr Somaskandar, Matron Rohaida Bte Samsudin, Dr Choong Sim Poey, Dr Gan Kam Ling, Puan Jubaidah Nagoor, Dr Janizah Abd Ghani, Mdm See Cheng Kim, Ms Loh Yoke Peng, Ms Engie Ng Lai Kin, Ms Christine Low Bee Cheng