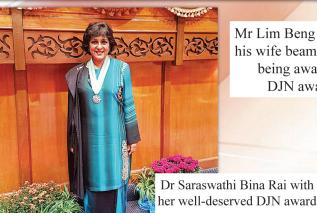

#### **FECILITATIONS**

Congratulations to the following members who received state honours, in conjunction with TYT Yang DiPertua Negeri Pulau Pinang's 78th birthday:

- Dato' Lawrence Cheah Seong Paik Darjah Setia Pengakuan Negeri (D.S.P.N.)
- Dato' Ong Seng Huat Darjah Setia Pengakuan Negeri (D.S.P.N.)
- Dato' Revathy A/P A. Nallusamy Darjah Setia Pangkuan Negeri (D.S.P.N.)
- Mr Lim Beng Poh Darjah Johan Negeri (D.J.N.)
- Dr. Saraswathi Bina Rai A/P SK Nagalingam Darjah Johan Negeri (D.J.N.)
- Dr Gan Kam Ling Pingat Kelakuan Terpuji (P.K.T.)