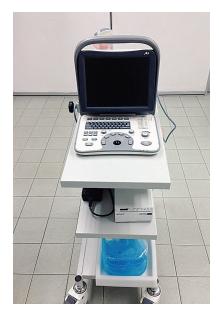

The Executive Committee and Medical Committee held a series of brainstorming sessions to re-brand and increase the sustainability of the clinic, thus revamping the project name to Klinik D'Me & U and purchasing a new Toshiba doppler ultrasound machine.

Dr Yim Poh Yin is our anchor sessional doctor at 16/18 Kampong Kolam. On 23rd February 2016, the FHDA Executive Committee officially launched the new signboard and ultrasound service.

Klinik D'Me & U provides information, urine pregnancy testing, general medical examination, HIV/STI screening and family planning services. Services for young people seeking treatment for acne and menstrual pain is available.

Many of the services are by appointment.

Ultrasound machines use sound waves to produce pictures in painless medical imaging that help the doctor to diagnose certain medical conditions.

At Klinik D'Me & U, we provide obstetric ultrasound and pelvic ultrasound scanning. Obstetric ultrasound views embryo or fetus within a pregnant woman, as well as the woman's uterus and ovaries. Pelvic ultrasound also known as trans-vaginal ultrasound is for examination of the female reproductive organ, i.e. the uterus, fallopian tubes, ovaries, cervix, and vagina. Ultrasound services together with blood test services are important in ante-natal screening.