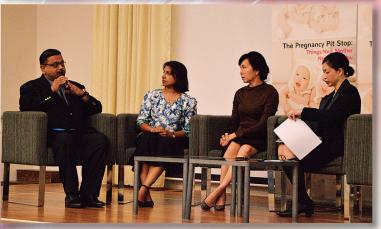

This year (2017), we successfully organised together with Gleneagles Penang a seminar on infertility, "Pregnancy Pitstop: Things your mother never told you". This was was the first of its kind as it involved setting up a dedicated website (clickfunnels.com), opening a Paypal merchant ID account (Dec 2016) and using social media for promotion and publicity including short videos sent out on apps.