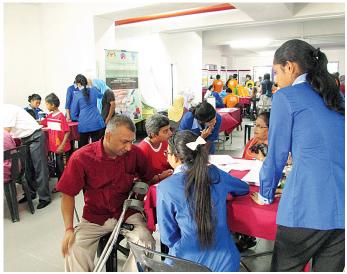

### MESSAGE FROM THE PRESIDENT

The year past, 2016, saw a historical event at FHDA. The Deputy Minister of Health (MOH), Yang Berhormat Dato' Seri Dr Hilmi Bin Haji Yahaya, launched community based testing (CBT) for HIV at our office, witnessed by federal health ministry top officers and AIDS officers from the states of Malaysia. Present were the Malaysian AIDS Council (MAC) officials, NGO representatives of the Country Coordinating Mechanism (CCM); state government agencies and health clinics. The Penang State Health Department and Mailis Bandaraya Pulau Pinang were in full support of this event. This

is an endorsement of our CBT model to provide access to the key populations.

Previous to that, MOH had invited MAC to send FHDA staff to assist in writing a pilot manual for training NGO workers to conduct CBT. After that, MOH trained partner organisations' outreach staff from various states and provided practical attachment to empower them to implement rapid HIV tests at their sites.