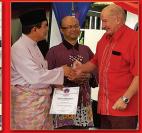

## PENYATA TAHUNAN 2016 56th Annual Report

Majlis Pelancaran Program Ujian Saringan HIV Berasaskan Komuniti (CBT) Oleh YB Dato' Seri Dr Hilmi Bin Haji Yahaya

### MESSAGE FROM THE PRESIDENT

The year past, 2016, saw a historical event at FHDA. The Deputy Minister of Health (MOH), Yang Berhormat Dato' Seri Dr Hilmi Bin Haji Yahaya, launched community based testing (CBT) for HIV at our office, witnessed by federal health ministry top officers and AIDS officers from the states of Malaysia. Present were the Malaysian AIDS Council (MAC) officials, NGO representatives of the Country Coordinating Mechanism (CCM); state government agencies and health clinics. The Penang State Health Department and Mailis Bandaraya Pulau Pinang were in full support of this event. This

is an endorsement of our CBT model to provide access to the key populations.

Previous to that, MOH had invited MAC to send FHDA staff to assist in writing a pilot manual for training NGO workers to conduct CBT. After that, MOH trained partner organisations' outreach staff from various states and provided practical attachment to empower them to implement rapid HIV tests at their sites.