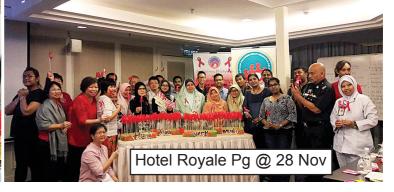

### **DIARY OF ACTIVITY - HIV / AIDS RELATED PROGRAMMES**

| No | Counseling & Services                                    | Date      | No. Of<br>Act | No. Of<br>Pax |
|----|----------------------------------------------------------|-----------|---------------|---------------|
| 1  | Official launch of PrEP services at FHDA Clinic          | 13.4.18   | 1             | 19            |
| 2  | Counseling                                               | Jan - Dec | 14            | 16            |
| 3  | HAART treatment related issues                           | Jan - Dec | 3             | 4             |
| 4  | Outreach to Hospital Seberang Jaya (MAYSG)               | Jan - Dec | 13            | 24            |
| 5  | Outreach to Klinik Kesihatan Butterworth (MAYSG)         | Mar - Nov | 3             | 2             |
| 6  | Stakeholder Meeting                                      |           | 1             | 6             |
| 7  | MAY Support Groups @                                     |           |               |               |
|    | Hospital Seberang Jaya                                   |           |               |               |
|    | BM FHDA (MAYCARE)                                        | Jan - Oct | 7             | 117           |
|    | Public places i.e. camp-sites, eatery shop, malls        |           |               |               |
| 8  | VCT @ Community Friendly Clinic, FHDA                    | Jan - Dec | 27            | 71            |
| 9  | VCT @ on-sites                                           |           |               |               |
|    | Butterworth                                              |           |               |               |
|    | Seberang Perai                                           | Jan - Dec | 8             | 46            |
|    | Alor Setar                                               |           |               |               |
|    | Sungai Petani                                            |           |               |               |
| 10 | Case Management SW / TG in Penang                        | Jan - Dec | 12 mths       | 954           |
| 11 | Case Management MSM in Penang                            | Jan - Dec | 12 mths       | 1043          |
| 12 | Case Management SW / TG in Kedah                         | Jan - Dec | 12 mths       | 735           |
| 13 | Monitoring & Site Visits by PMU MAC                      | Jan - Dec | 2             | 4             |
| 14 | Global Fund Case Management Assessment                   | 26 – 27   |               |               |
|    |                                                          | Mar 2018  | 1             | 17            |
| 15 | WORLD AIDS DAY 2018                                      |           |               |               |
|    | 1) Open University Penang on 6.10.19                     |           |               |               |
|    | 2) Pearl City Mall, Bandar Tasek Mutiara, SPS on 4.11.19 | Oct-Nov   | 4             | 625           |
|    | 3) Hotel RoyalePenangon 28.11.19                         |           |               |               |
|    | 4) Acc Hospital Pulau Pinang on 30.11.19                 |           |               |               |

# STARDUST DINNER-THANK YOU FOR YOUR SUPPORT

Dr Chow & Rt Hon Chief Minister (R)

Thank Q for the lucky draws items

### **Project specific objective:**

 To raise funds, increase income sustainability, mobilize volunteers and institute cost-saving measures for optimal utilization of the association's resources.

MAC's GF Case Management Programme and the FRHAM's UNFPA MYS4U 302 advocacy project for underserved were the only funded services; so throughout 2018, we worked to fund raise for HIV community services and maintain the Building Fund - New Home for FHDA (at Bukit Tengah). We saved cost of services by partnering stakeholders eg. Hospital Pulau Pinang, government clinics, educational institutions and NGOs enabling activities in all five districts of Penang. Stardust Charity Dinner donors helped us to raise RM144,076.80. Inti International College organised its Choral Concert: The Beginning of A Musical Journey and presented FHDA the proceeds - RM1,960.00.