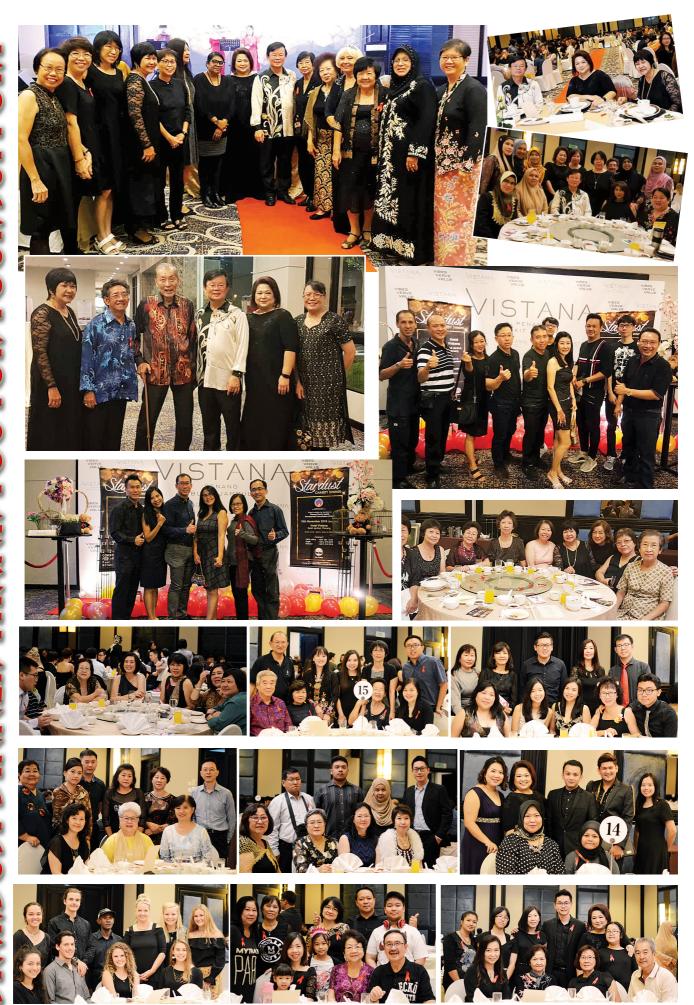

# STARDUST DINNER-THANK YOU FOR YOUR SUPPORT

Dr Chow & Rt Hon Chief Minister (R)

Thank Q for the lucky draws items

### **Project specific objective:**

 To raise funds, increase income sustainability, mobilize volunteers and institute cost-saving measures for optimal utilization of the association's resources.

MAC's GF Case Management Programme and the FRHAM's UNFPA MYS4U 302 advocacy project for underserved were the only funded services; so throughout 2018, we worked to fund raise for HIV community services and maintain the Building Fund - New Home for FHDA (at Bukit Tengah). We saved cost of services by partnering stakeholders eg. Hospital Pulau Pinang, government clinics, educational institutions and NGOs enabling activities in all five districts of Penang. Stardust Charity Dinner donors helped us to raise RM144,076.80. Inti International College organised its Choral Concert: The Beginning of A Musical Journey and presented FHDA the proceeds - RM1,960.00.